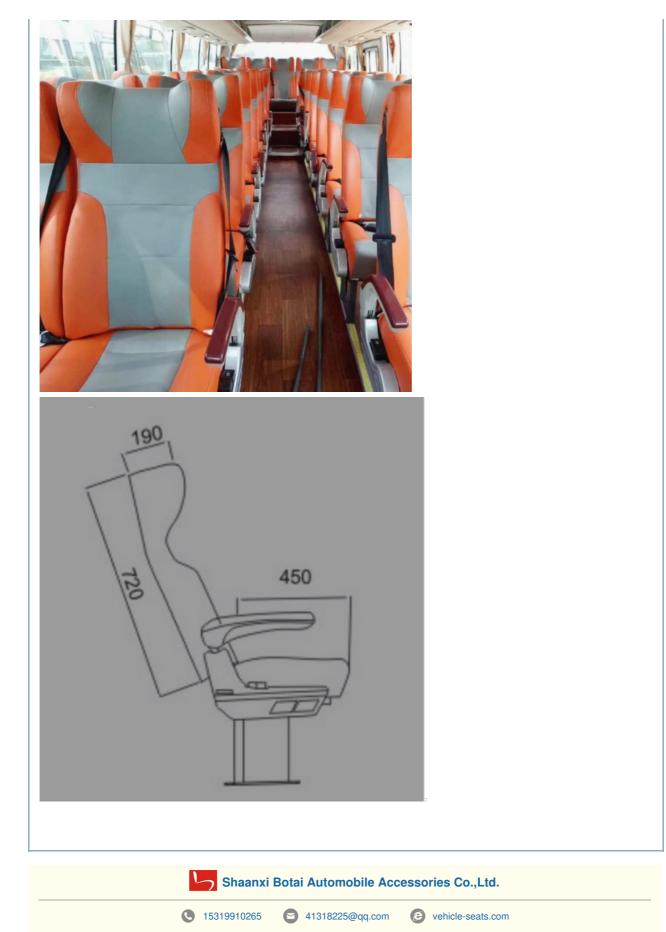

#### More Images

#### Bus Comfortable Seat Passenger Bus Seats With Safety Belt Can Customized Details

| Product Name                   | Bus Comfortable Seat Passenger Bus Seats With Safety Belt<br>Can Customized                           |
|--------------------------------|-------------------------------------------------------------------------------------------------------|
| Product Size                   | 1050*520*720mm                                                                                        |
| Product Material Can Be choose | PU environmental protection leather/ flannelette                                                      |
| Product Color Can Be Choose    | Pure color or Mix Color                                                                               |
| Deluxe double handle           | ABS Engineering injection molding combination (with hook)                                             |
| Bottom support hegiht          | 230/240/250mm                                                                                         |
| Backrest Adjustable            | 100-160°                                                                                              |
| Sponge                         | Polyurethane cold foam molding meet with national standards.                                          |
| Cover Material                 | PU environmental protection leather                                                                   |
| Seat frame                     | 35*35*2.5mm square pipe welding molding ( meet the specification the national 3C" strength "standard) |