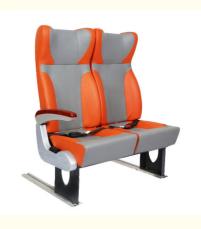

# Single or Mix Color Bus Seats with Safety Belt Customizable PU Material

Bus Comfortable Seat Passenger Bus Seats

With Safety Belt Can Customized

#### Bus Comfortable Seat Passenger Bus Seats With Safety Belt Can Customized Details

| Product Name                   | Bus Comfortable Seat Passenger Bus Seats With Safety Belt<br>Can Customized                           |
|--------------------------------|-------------------------------------------------------------------------------------------------------|
| Product Size                   | 1050*520*720mm                                                                                        |
| Product Material Can Be choose | PU environmental protection leather/ flannelette                                                      |
| Product Color Can Be Choose    | Pure color or Mix Color                                                                               |
| Deluxe double handle           | ABS Engineering injection molding combination (with hook)                                             |
| Bottom support hegiht          | 230/240/250mm                                                                                         |
| Backrest Adjustable            | 100-160°                                                                                              |
| Sponge                         | Polyurethane cold foam molding meet with national standards.                                          |
| Cover Material                 | PU environmental protection leather                                                                   |
| Seat frame                     | 35*35*2.5mm square pipe welding molding ( meet the specification the national 3C" strength "standard) |