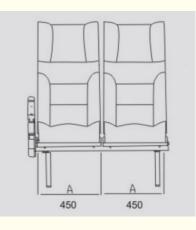

#### Bus Comfortable Seat Passenger Bus Seats With Safety Belt Can Customized Details

| Product Name                   | Bus Comfortable Seat Passenger Bus Seats With Safety Belt<br>Can Customized                           |
|--------------------------------|-------------------------------------------------------------------------------------------------------|
| Product Size                   | 1050*520*720mm                                                                                        |
| Product Material Can Be choose | PU environmental protection leather/ flannelette                                                      |
| Product Color Can Be Choose    | Pure color or Mix Color                                                                               |
| Deluxe double handle           | ABS Engineering injection molding combination (with hook)                                             |
| Bottom support hegiht          | 230/240/250mm                                                                                         |
| Backrest Adjustable            | 100-160°                                                                                              |
| Sponge                         | Polyurethane cold foam molding meet with national standards.                                          |
| Cover Material                 | PU environmental protection leather                                                                   |
| Seat frame                     | 35*35*2.5mm square pipe welding molding ( meet the specification the national 3C" strength "standard) |