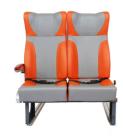

Shaanxi China

ISO9001

BT-JLC03

100 pcs Per Week

# Single or Mix Color Bus Seats with Safety Belt Customizable PU Material

### **Basic Information**

- Place of Origin:
- Brand Name: Botai
- Certification:
- Model Number:
- Minimum Order Quantity: 1 set
- Packaging Details: Carton box
- Delivery Time: 10-15days
- Payment Terms: T/T
- Supply Ability:



## **Product Specification**

- Product Name:
- Product Model:
- Color Can Be Custmoized: Single Color Or Mix Color

BT-JLC03

ΡU

- Material Can Be Customzied:
- Highlight:
- Mix Color Bus Seats, Single Color Bus Seats, Customizable PU Material Bus Seats

Bus Comfortable Seat Passenger Bus Seats

With Safety Belt Can Customized



#### More Images



#### Bus Comfortable Seat Passenger Bus Seats With Safety Belt Can Customized Details

| Product Name                   | Bus Comfortable Seat Passenger Bus Seats With Safety Belt<br>Can Customized                           |
|--------------------------------|-------------------------------------------------------------------------------------------------------|
| Product Size                   | 1050*520*720mm                                                                                        |
| Product Material Can Be choose | PU environmental protection leather/ flannelette                                                      |
| Product Color Can Be Choose    | Pure color or Mix Color                                                                               |
| Deluxe double