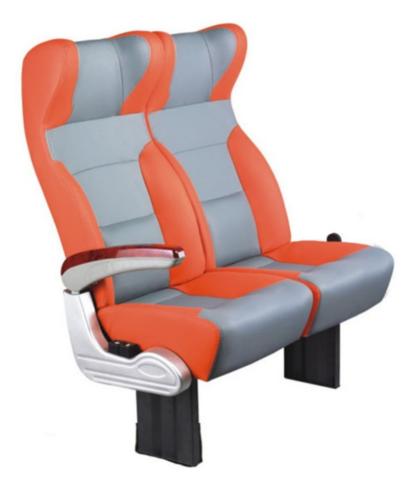

# Single or Mix Color Bus Seats with Safety Belt Customizable PU Material

Bus Comfortable Seat Passenger Bus Seats

With Safety Belt Can Customized

#### Bus Comfortable Seat Passenger Bus Seats With Safety Belt Can Customized Details

| Product Name                   | Bus Comfortable Seat Passenger Bus Seats With Safety Belt<br>Can Customized                           |
|--------------------------------|-------------------------------------------------------------------------------------------------------|
| Product Size                   | 1050*520*720mm                                                                                        |
| Product Material Can Be choose | PU environmental protection leather/ flannelette                                                      |
| Product Color Can Be Choose    | Pure color or Mix Color                                                                               |
| Deluxe double handle           | ABS Engineering injection molding combination (with hook)                                             |
| Bottom support hegiht          | 230/240/250mm                                                                                         |
| Backrest Adjustable            | 100-160°                                                                                              |
| Sponge                         | Polyurethane cold foam molding meet with national standards.                                          |
| Cover Material                 | PU environmental protection leather                                                                   |
| Seat frame                     | 35*35*2.5mm square pipe welding molding ( meet the specification the national 3C" strength "standard) |