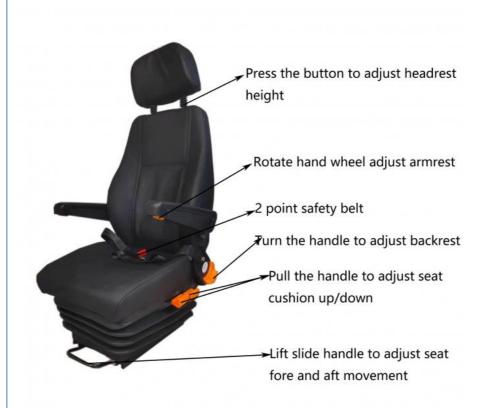

• The Back Elevation Angle Is80-120°

Adjustable:

• Highlight: Multi-Function Static Seat,

Linkage Seat Static Seat

#### Static Seat For Linkage Seat Multi-Function Adjustable From Factory Details

| Product Name                  | Static Seat For Linkage Seat Multi-Function Adjustable From Factory |
|-------------------------------|---------------------------------------------------------------------|
| Place of Origin               | Shaanxi China                                                       |
| Product Model                 | S802-79                                                             |
| Scope Of Application          | Universal                                                           |
| Product Size                  | 500*570*(1100-1160)mm                                               |
| Product Material              | PU/Leather/Fabric                                                   |
| Product Color                 | Black + Brown/customized                                            |
| Backrest Width                | 480*630mm                                                           |
| Cushion Width                 | 480*470*(250-310)mm                                                 |
| Head Restraint Adjustment     | 3 gears adjustable, 25mm for each gear                              |
| Adjustable Backrest Elevation | 80-120°                                                             |
| Horizontal adjustment         | Front 105mm, Rear 120mm 23 adjustable                               |