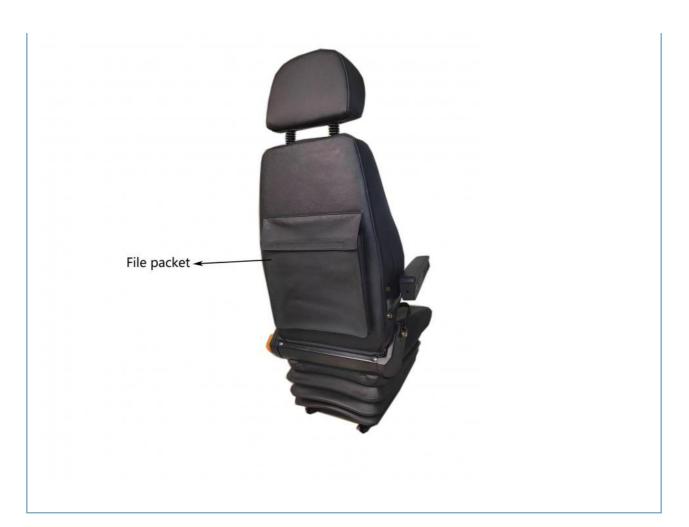

## Static Seat For Linkage Seat Multi-Function Adjustable From Factory Description Of Material Details

Forming welding frame: Q235 cold-rolled steel sheet, 2.0mm thickness, stamping, CO2 gas shielded welding process  $\,$ 

Double spring: high strength spring steel, double spring, full elasticity, absorbing bumps and vibrations, release comfortable rebound

Movable composite frame: composite shaft sleeve, mechanical welded riveting design, great ly strengthen the durability of structural parts and reduce the damping gap