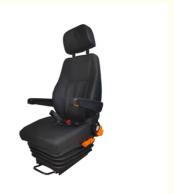

#### **Product Specification**

• Name: Static Seat For Linkage Seat Multi-Function

Adjustable From Factory

• Product Model: S802-79

Material: Pu/ Leather/Fabric
 Size: 500\*570\*(1100-1160)mm
 Color: Black + Brown/customized

#### Static Seat For Linkage Seat Multi-Function Adjustable From Factory Details

| Product Name                  | Static Seat For Linkage Seat Multi-Function Adjustable From Factory |
|-------------------------------|---------------------------------------------------------------------|
| Place of Origin               | Shaanxi China                                                       |
| Product Model                 | S802-79                                                             |
| Scope Of Application          | Universal                                                           |
| Product Size                  | 500*570*(1100-1160)mm                                               |
| Product Material              | PU/Leather/Fabric                                                   |
| Product Color                 | Black + Brown/customized                                            |
| Backrest Width                | 480*630mm                                                           |
| Cushion Width                 | 480*470*(250-310)mm                                                 |
| Head Restraint Adjustment     | 3 gears adjustable, 25mm for each gear                              |
| Adjustable Backrest Elevation | 80-120°                                                             |
| Horizontal adjustment         | Front 105mm, Rear 120mm 23 adjustable                               |