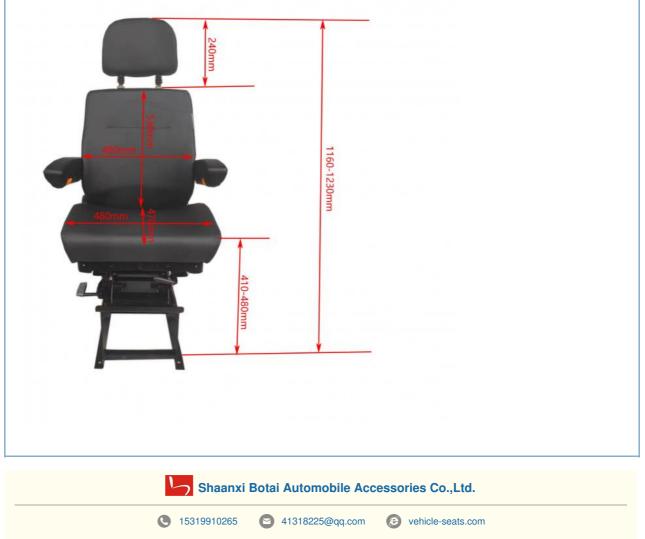

### **Product Specification**

• Name:

Material:

Product Model:

Adjustable Back Elevation Main Truck Seat For Port Terminal Equipment S802-82 Pu/ Leather/Fabric

- Size: 500\*570\*1160-1230mm
- Color: Black /Customized
- The Back Elevation Angle Is60-150° Adjustable:
- Highlight:

# Adjustable Back Elevation Main Truck Seat for Port Terminal Equipment Details

| Product Name                  | Adjustable Back Elevation Main Truck Seat for Port Terminal<br>Equipment |
|-------------------------------|--------------------------------------------------------------------------|
| Place of Origin               | Shaanxi China                                                            |
| Product Model                 | S802-82                                                                  |
| Scope Of Application          | Universal                                                                |
| Product Size                  | 500*570*1160-1230mm                                                      |
| Product Material              | PU/Leather/Fabric                                                        |
| Product Color                 | Black /customized                                                        |
| Backrest Width                | 480*530mm                                                                |
| Cushion Width                 | 480*470*(410-480)mm                                                      |
| Adjustable Backrest Elevation | 60-150°                                                                  |
| Horizontal adjustment         | Front 70mm, Rear 70mm                                                    |