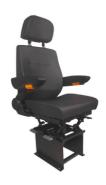

### **Product Specification**

• Name:

Material:

Product Model:

Adjustable Back Elevation Main Truck Seat For Port Terminal Equipment S802-82 Pu/ Leather/Fabric

- Size: 500\*570\*1160-1230mm
- Color: Black /Customized
- The Back Elevation Angle Is60-150° Adjustable:
- Highlight:

# Adjustable Back Elevation Main Truck Seat for Port Terminal Equipment Details

| Product Name                  | Adjustable Back Elevation Main Truck Seat for Port Terminal<br>Equipment |
|-------------------------------|--------------------------------------------------------------------------|
| Place of Origin               | Shaanxi China                                                            |
| Product Model                 | S802-82                                                                  |
| Scope Of Application          | Universal                                                                |
| Product Size                  | 500*570*1160-1230mm                                                      |
| Product Material              | PU/Leather/Fabric                                                        |
| Product Color                 | Black /customized                                                        |
| Backrest Width                | 480*530mm                                                                |
| Cushion Width                 | 480*470*(410-480)mm                                                      |
| Adjustable Backrest Elevation | 60-150°                                                                  |
| Horizontal adjustment         | Front 70mm, Rear 70mm                                                    |