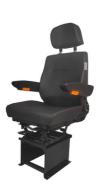

### **Product Specification**

• Name:

Material:

Product Model:

Adjustable Back Elevation Main Truck Seat For Port Terminal Equipment S802-82 Pu/ Leather/Fabric

- Size: 500\*570\*1160-1230mm
- Color: Black /Customized
- The Back Elevation Angle Is60-150° Adjustable:
- Highlight:

# Adjustable Back Elevation Main Truck Seat for Port Terminal Equipment Details

| Product Name                  | Adjustable Back Elevation Main Truck Seat for Port Terminal<br>Equipment |
|-------------------------------|--------------------------------------------------------------------------|
| Place of Origin               | Shaanxi China                                                            |
| Product Model                 | S802-82                                                                  |
| Scope Of Application          | Universal                                                                |
| Product Size                  | 500*570*1160-1230mm                                                      |
| Product Material              | PU/Leather/Fabric                                                        |
| Product Color                 | Black /customized                                                        |
| Backrest Width                | 480*530mm                                                                |
| Cushion Width                 | 480*470*(410-480)mm                                                      |
| Adjustable Backrest Elevation | 60-150°                                                                  |
| Horizontal adjustment         | Front 70mm, Rear 70mm                                                    |