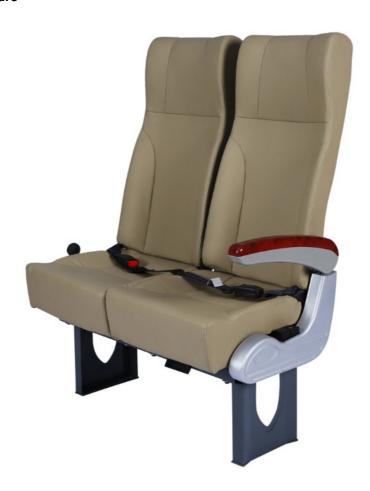

### Passenger Seat B804 Bus Seat Backrest Adjustment From China

#### Passenger Seat B804 Bus Seat Backrest Adjustment From China Details

| Product Name                   | Passenger Seat B804 Bus Seat Backrest Adjustment From China                                           |
|--------------------------------|-------------------------------------------------------------------------------------------------------|
| Product Size                   | 1050*520*720mm                                                                                        |
| Product Material Can Be choose | PU environmental protection leather/ flannelette                                                      |
| Product Color Can Be Choose    | Pure color or Mix Color                                                                               |
| Deluxe double handle           | ABS Engineering injection molding combination (with hook)                                             |
| Bottom support hegiht          | 230/240/250mm                                                                                         |
| Backrest Adjustable            | 100-160°                                                                                              |
| Sponge                         | Polyurethane cold foam molding meet with national standards.                                          |
| Cover Material                 | PU environmental protection leather                                                                   |
| Seat frame                     | 35*35*2.5mm square pipe welding molding ( meet the specification the national 3C" strength "standard) |