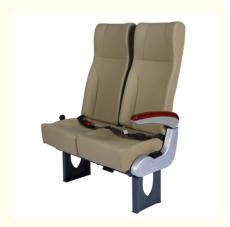

### Passenger Seat B804 Bus Seat Backrest Adjustment From China

#### Passenger Seat B804 Bus Seat Backrest Adjustment From China Details

| Product Name                   | Passenger Seat B804 Bus Seat Backrest Adjustment From China                                           |
|--------------------------------|-------------------------------------------------------------------------------------------------------|
| Product Size                   | 1050*520*720mm                                                                                        |
| Product Material Can Be choose | PU environmental protection leather/ flannelette                                                      |
| Product Color Can Be Choose    | Pure color or Mix Color                                                                               |
| Deluxe double handle           | ABS Engineering injection molding combination (with hook)                                             |
| Bottom support hegiht          | 230/240/250mm                                                                                         |
| Backrest Adjustable            | 100-160°                                                                                              |
| Sponge                         | Polyurethane cold foam molding meet with national standards.                                          |
| Cover Material                 | PU environmental protection leather                                                                   |
| Seat frame                     | 35*35*2.5mm square pipe welding molding ( meet the specification the national 3C" strength "standard) |