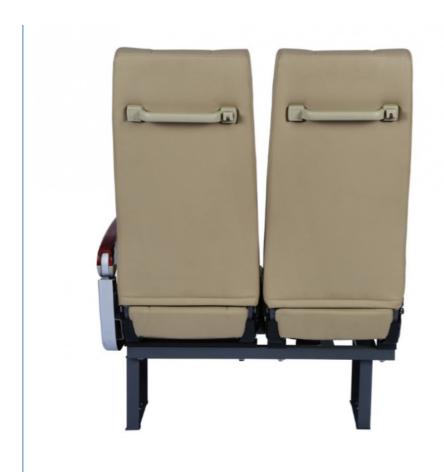

### Passenger Seat B804 Bus Seat Backrest Adjustment From China

#### Passenger Seat B804 Bus Seat Backrest Adjustment From China Details

| Product Name                   | Passenger Seat B804 Bus Seat Backrest Adjustment From China                                           |
|--------------------------------|-------------------------------------------------------------------------------------------------------|
| Product Size                   | 1050*520*720mm                                                                                        |
| Product Material Can Be choose | PU environmental protection leather/ flannelette                                                      |
| Product Color Can Be Choose    | Pure color or Mix Color                                                                               |
| Deluxe double handle           | ABS Engineering injection molding combination (with hook)                                             |
| Bottom support hegiht          | 230/240/250mm                                                                                         |
| Backrest Adjustable            | 100-160°                                                                                              |
| Sponge                         | Polyurethane cold foam molding meet with national standards.                                          |
| Cover Material                 | PU environmental protection leather                                                                   |
| Seat frame                     | 35*35*2.5mm square pipe welding molding ( meet the specification the national 3C" strength "standard) |