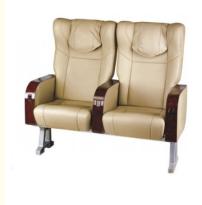

## Customizable Luxury Bus Passenger Seat With Adjustable Backrest

### **Product Specification**

- Product Name:
  - With Adjustable Backrest
- Product Model: BT-JLA01
- Color Can Be Custmoized: Single Color
  Seat Left And Right 6-10cm
- Seat Left And Right Adjustment Range:
- Highlight:
- Adjustable Backrest Passenger Seat, Customizable Passenger Seat, Luxury Bus Passenger Seat

#### Customizable Luxury Bus Passenger Seat With Adjustable Backrest Details

| Product Name                   | Customizable Luxury Bus Passenger Seat With Adjustable<br>Backrest                                    |
|--------------------------------|-------------------------------------------------------------------------------------------------------|
| Product Material Can Be choose | PU environmental protection leather/ flannelette                                                      |
| Product Color Can Be Choose    | Pure color                                                                                            |
| Deluxe double handle           | ABS Engineering injection molding combination (with hook)                                             |
| Bottom support hegiht          | 250mm                                                                                                 |
| Backrest Adjustable            | 100-135°                                                                                              |
| Sponge                         | Polyurethane cold foam molding meet with national standards.                                          |
| Seat frame                     | 35*35*2.5mm square pipe welding molding ( meet the specification the national 3C" strength "standard) |