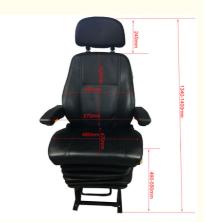

### Product Specification

Product Name: Mechanical Suspension Seats For Railway

Train With Weight Adjustment Headrest

Product Model: M801-24

• Product Size: 570\*570\*1340-1400mm

• Head Restraint Adjustment: 3 Gears Adjustable, 25mm For Each Gear

# Mechanical Suspension Seats For Railway Train With Weight Adjustment Headrest Details

| Product Name                   | Mechanical Suspension Seats For Railway Train With Weight Adjustment Headrest |
|--------------------------------|-------------------------------------------------------------------------------|
| Place of Origin                | Shaanxi China                                                                 |
| Product Model                  | M801-24                                                                       |
| Scope Of Application           | Universal                                                                     |
| Product Size                   | 570*570*1340-1400 mm                                                          |
| Product Material               | PU/Leather/Fabric                                                             |
| Product Color                  | Black                                                                         |
| Backrest size                  | 480*630 mm                                                                    |
| Cushion size                   | 480*470*(490-550)mm                                                           |
| Adjustable Backrest Elevation  | 80-120°                                                                       |
| Horizontal adjustment          | Front 105mm, Rear 120mm 23 adjustable                                         |
| Weight Adjustment              | 40-130kg                                                                      |
| Bottom Connecting Hole Spacing | Left And Right 216mm* Front And Rear 295.5mm                                  |