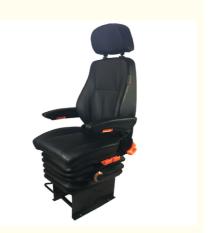

### Mechanical Suspension Seats For Railway Train With Weight Adjustment Headrest

### Product Specification

Product Name: Mechanical Suspension Seats For Railway

Train With Weight Adjustment Headrest

Product Model: M801-24

• Product Size: 570\*570\*1340-1400mm

• Head Restraint Adjustment: 3 Gears Adjustable, 25mm For Each Gear