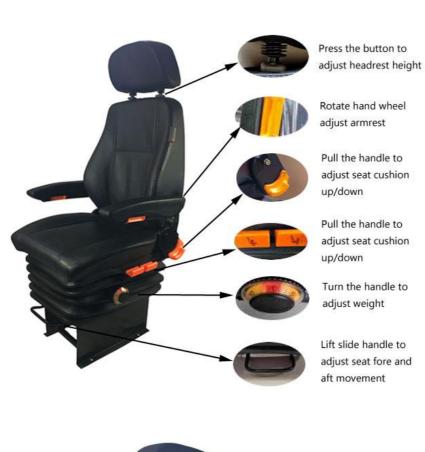

# **Mechanical Suspension Seats For Railway Train With Weight Adjustment Functions:**

- 1.Headrest adjustment:0-75mm
- 2.Armrest adjustment:0-90°
- 3.Backrest adjustment:80-120°
- 4. Height adjustment :0-60mm
- 5. Weight adjustment :40-130kg
- 6. Horizontal adjustment : front 105mm, rear 120mm