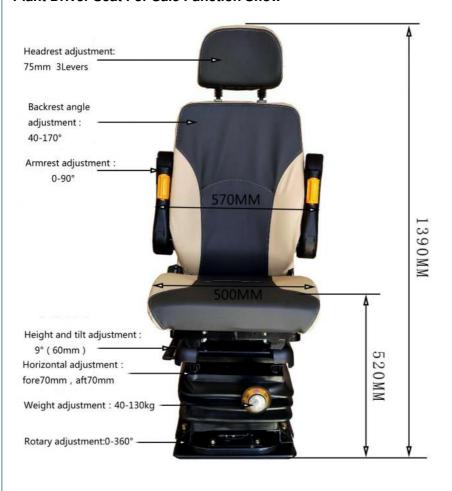

• Head Restraint Adjustment: 3 Gears Adjustable, 25mm For Each Gear

• The Back Elevation Angle Is40-170°

Adjustable:

• Highlight: High Back Mechanical Suspension Seat,

Adjustable Mechanical Suspension Seat, Heavy Plant Driver Mechanical Suspension Seat

# Mechanical Suspension Seat M801 High Back Cloth Cover Adjustable Heavy **Plant Driver Seat For Sale Details**

| Product Name                  | Mechanical Suspension Seat M801 High Back Cloth Cover<br>Adjustable Heavy Plant Driver Seat For Sale |
|-------------------------------|------------------------------------------------------------------------------------------------------|
| Place of Origin               | Shaanxi China                                                                                        |
| Product Model                 | M801-35                                                                                              |
| Product Size                  | 570*570*(1210-1270)mm                                                                                |
| Product Material              | Pu /Leather/Fabric                                                                                   |
| Product Color                 | Black/customized                                                                                     |
| Backrest Width                | 500*630mm                                                                                            |
| Cushion Width                 | 500*470*(360-420)mm                                                                                  |
| Head Restraint Adjustment     | 3 gears adjustable, 25mm for each gear                                                               |
| Adjustable Backrest Elevation | 40-170°                                                                                              |
| Horizontal adjustment         | Front 70mm, Rear70mm                                                                                 |
| Weight Adjustment             | 40-130 kg                                                                                            |

# Mechanical Suspension Seat M801 High Back Cloth Cover Adjustable Heavy **Plant Driver Seat For Sale Function Show**

Shaanxi Botai Automobile Accessories Co.,Ltd.

15319910265

41318225@qq.com

e vehicle-seats.com