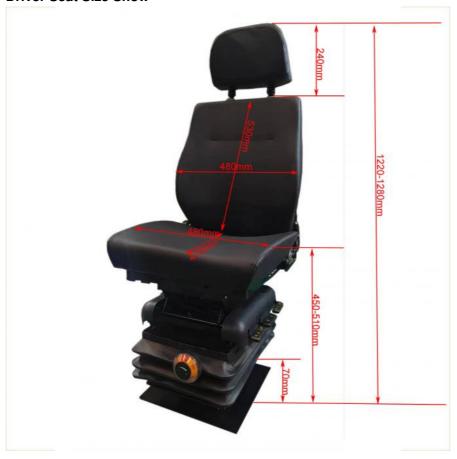

#### Heavy Duty Driver Seat Man Truck Driver Seat Mechanical Suspension **Driver Seat Size Show**

Shaanxi Botai Automobile Accessories Co.,Ltd.

15319910265

41318225@qq.com

e vehicle-seats.com

## **Product Specification**

Product Name: Heavy Duty Driver Seat Man Truck Driver

Seat Mechanical Suspension Driver Seat

Products Size: L570mm\*W570mm\*H1220-1280mm

Product Model: M801-54

Cushion Size: 480\*470\*450-510mm
 Product Material: Pu/Leather /Customized

#### Heavy Duty Driver Seat Man Truck Driver Seat Mechanical Suspension **Driver Seat Details**

| Product Name                  | Heavy Duty Driver Seat Man Truck Driver Seat<br>Mechanical Suspension Driver Seat |
|-------------------------------|-----------------------------------------------------------------------------------|
| Place of Origin               | Shaanxi China                                                                     |
| Product Model                 | M801-54                                                                           |
| Scope Of Application          | Universal                                                                         |
| Product Size                  | L570mm*W570mm*H1220-1280mm                                                        |
| Product Material              | Leather /Fabric or PU                                                             |
| Product Color                 | Black Or Customzied                                                               |
| Backrest Size                 | 480*530mm                                                                         |
| Cushion Size                  | 480*470* 450-510mm                                                                |
| Head Restraint Adjustment     | 3 gears adjustable, 25mm for each gear                                            |
| Adjustable Backrest Elevation | 40-170°                                                                           |
| Height adjustment             | 60mm                                                                              |
| Bottom connect hole size      | Left and right 216mm* Front and rear 280mm Or<br>Customzied                       |
| Weight Adjustment             | 40-130 kg                                                                         |
| MOQ                           | 1 Set                                                                             |