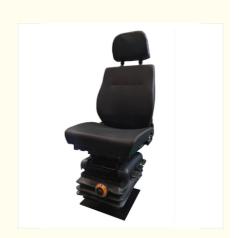

# Heavy Duty Driver Seat Man Truck Driver Seat Mechanical Suspension Driver Seat

## **Product Specification**

Product Name: Heavy Duty Driver Seat Man Truck Driver

Seat Mechanical Suspension Driver Seat

Products Size: L570mm\*W570mm\*H1220-1280mm

Product Model: M801-54

Cushion Size: 480\*470\*450-510mm
 Product Material: Pu/Leather /Customized

#### Heavy Duty Driver Seat Man Truck Driver Seat Mechanical Suspension **Driver Seat Details**

| Product Name                  | Heavy Duty Driver Seat Man Truck Driver Seat<br>Mechanical Suspension Driver Seat |
|-------------------------------|-----------------------------------------------------------------------------------|
| Place of Origin               | Shaanxi China                                                                     |
| Product Model                 | M801-54                                                                           |
| Scope Of Application          | Universal                                                                         |
| Product Size                  | L570mm*W570mm*H1220-1280mm                                                        |
| Product Material              | Leather /Fabric or PU                                                             |
| Product Color                 | Black Or Customzied                                                               |
| Backrest Size                 | 480*530mm                                                                         |
| Cushion Size                  | 480*470* 450-510mm                                                                |
| Head Restraint Adjustment     | 3 gears adjustable, 25mm for each gear                                            |
| Adjustable Backrest Elevation | 40-170°                                                                           |
| Height adjustment             | 60mm                                                                              |
| Bottom connect hole size      | Left and right 216mm* Front and rear 280mm Or<br>Customzied                       |
| Weight Adjustment             | 40-130 kg                                                                         |
| MOQ                           | 1 Set                                                                             |