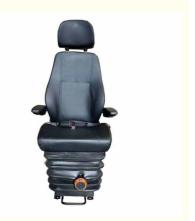

## **Product Specification**

Name: Custom Height Adjustable Mechanical Shock

Absorption Tower Crane Driver Seat

Material: PU/Fabric/leather

Color: Black Or As Your Requried

• Head Restraint Adjustment: 3 Gears Adjustable, 25mm For Each Gear

• Product Size: 570\*570\*1220-1280mm

Model Number: M801-46

• Highlight: Black Tower Crane Driver Seat,

Height Adjustable Tower Crane Driver Seat, Shock Absorption Tower Crane Driver Seat

### **Custom Height Adjustable Mechanical Shock Absorption Tower Crane Driver Seat Details**

| Product Name                     | Custom Height Adjustable Mechanical Shock Absorption Tower Crane Driver Seat |
|----------------------------------|------------------------------------------------------------------------------|
| Place of Origin                  | Shaanxi China                                                                |
| Product Model                    | M801-46                                                                      |
| Product Size                     | 570*570*1220-1280mm                                                          |
| Product Material                 | PU/ Leather/Fabric                                                           |
| Product Color                    | Black/Customized                                                             |
| Backrest size                    | 480*630mm                                                                    |
| Cushion size                     | 480*470*370-430mm                                                            |
| Adjustable Backrest<br>Elevation | 3 gears adjustable, 25mm for each gear                                       |
| Horizontal adjustment            | Front 105mm, Rear 120mm 23 adjustable                                        |
| Weight Adjustment                | 40-130kg                                                                     |
| Bottom Connecting Hole Spacing   | Left And Right 216mm* Front And Rear 295.5mm                                 |