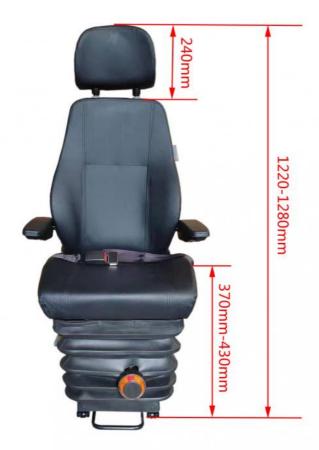

• Product Size: 570\*570\*1220-1280mm

Model Number: M801-46

• Highlight: Black Tower Crane Driver Seat,

Height Adjustable Tower Crane Driver Seat, Shock Absorption Tower Crane Driver Seat

### **Custom Height Adjustable Mechanical Shock Absorption Tower Crane Driver Seat Details**

| Product Name                     | Custom Height Adjustable Mechanical Shock Absorption Tower Crane Driver Seat |
|----------------------------------|------------------------------------------------------------------------------|
| Place of Origin                  | Shaanxi China                                                                |
| Product Model                    | M801-46                                                                      |
| Product Size                     | 570*570*1220-1280mm                                                          |
| Product Material                 | PU/ Leather/Fabric                                                           |
| Product Color                    | Black/Customized                                                             |
| Backrest size                    | 480*630mm                                                                    |
| Cushion size                     | 480*470*370-430mm                                                            |
| Adjustable Backrest<br>Elevation | 3 gears adjustable, 25mm for each gear                                       |
| Horizontal adjustment            | Front 105mm, Rear 120mm 23 adjustable                                        |
| Weight Adjustment                | 40-130kg                                                                     |
| Bottom Connecting Hole Spacing   | Left And Right 216mm* Front And Rear 295.5mm                                 |

### **Custom Height Adjustable Mechanical Shock Absorption Tower Crane Driver Seat Size Show**

Shaanxi Botai Automobile Accessories Co.,Ltd.

41318225@qq.com

vehicle-seats.com