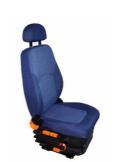

#### **Product Specification**

Name: Height Adjustable With Mechanical Shock

Absorption Tractor Seat

Fabric Material:

570\*570\*1140-1200mm Size: · Color: Light Blue +Dark Bule

M801-71 Product Model:

Left And Right 216mm And Front And Back Base Mounting Hole

## Height Adjustable With Mechanical Shock Absorption Tractor Seat **Details**

| Product Name                   | Height Adjustable With Mechanical Shock Absorption Tractor<br>Seat |
|--------------------------------|--------------------------------------------------------------------|
| Place of Origin                | Shaanxi China                                                      |
| Product Model                  | M801-71                                                            |
| Product Size                   | 570*570*1140-1200mm                                                |
| Product Material               | Fabric                                                             |
| Product Color                  | Light blue+Dark blue                                               |
| Backrest size                  | 480*630mm                                                          |
| Cushion size                   | 480*470*290-350mm                                                  |
| Adjustable Backrest Elevation  | 80-120°                                                            |
| Horizontal adjustment          | Front 105mm, Rear 120mm                                            |
| Bottom Connecting Hole Spacing | Left and right216mm *front and back 295.5mm or<br>Custormized      |
| Weight Adjustment              | 40-130 kg                                                          |
| MOQ                            | 1 Set                                                              |