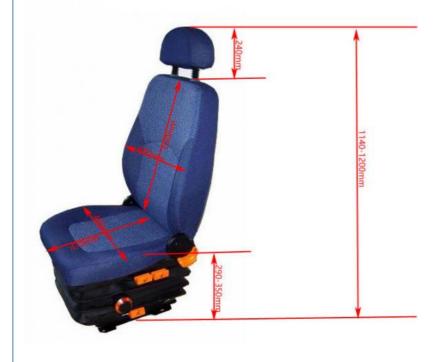

#### Height Adjustable With Mechanical Shock Absorption Tractor Seat Size **Details Show**

Shaanxi Botai Automobile Accessories Co.,Ltd.

## Height Adjustable With Mechanical Shock Absorption Tractor Seat **Details**

| Product Name                   | Height Adjustable With Mechanical Shock Absorption Tractor<br>Seat |
|--------------------------------|--------------------------------------------------------------------|
| Place of Origin                | Shaanxi China                                                      |
| Product Model                  | M801-71                                                            |
| Product Size                   | 570*570*1140-1200mm                                                |
| Product Material               | Fabric                                                             |
| Product Color                  | Light blue+Dark blue                                               |
| Backrest size                  | 480*630mm                                                          |
| Cushion size                   | 480*470*290-350mm                                                  |
| Adjustable Backrest Elevation  | 80-120°                                                            |
| Horizontal adjustment          | Front 105mm, Rear 120mm                                            |
| Bottom Connecting Hole Spacing | Left and right216mm *front and back 295.5mm or<br>Custormized      |
| Weight Adjustment              | 40-130 kg                                                          |
| MOQ                            | 1 Set                                                              |