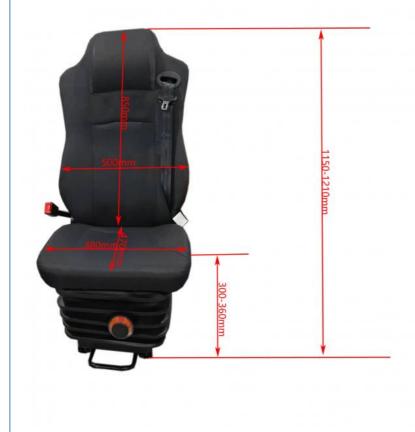

# Mechanical Suspension Truck Seat With Weight Adjustment Details

| Product Name                   | Mechanical Suspension Truck Seat With Weight Adjustment       |
|--------------------------------|---------------------------------------------------------------|
| Place of Origin                | Shaanxi China                                                 |
| Product Model                  | M801-75                                                       |
| Product Size                   | 570*570*1150-1210mm                                           |
| Product Material               | Fabric                                                        |
| Product Color                  | Black                                                         |
| Backrest size                  | 500*850mm                                                     |
| Cushion size                   | 480*470*300-360mm                                             |
| Adjustable Backrest Elevation  | 80-120°                                                       |
| Horizontal adjustment          | Front 105mm, Rear 120mm                                       |
| Bottom Connecting Hole Spacing | Left and right216mm *front and back 295.5mm or<br>Custormized |

#### Mechanical Suspension Truck Seat With Weight Adjustment Size Details Show

Shaanxi Botai Automobile Accessories Co.,Ltd.

15319910265

41318225@qq.com

e vehicle-seats.com

140 meters west of intersection of Sunwu Road and Lane 4, Zhongjie, Weiyang District, Xi 'an, Shaanxi, China