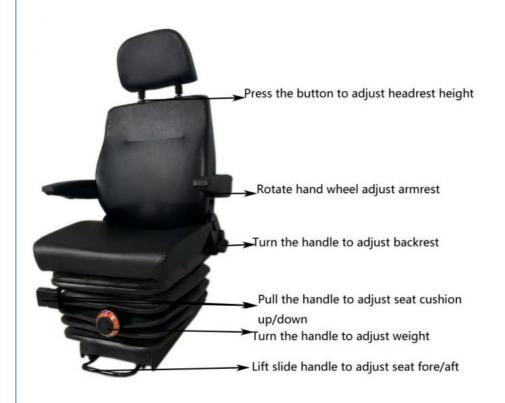

### Mechanical Suspension Front Control Button Adjustable Truck Seat From Factory Function Show