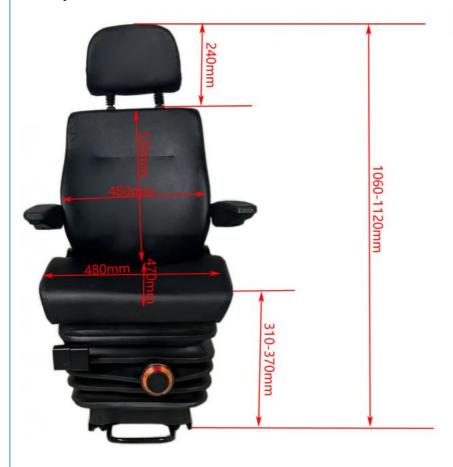

# Mechanical Shock Absorption Height Adjusted Weight Adjust Seat From Factory **Details**

| Product Name                     | Mechanical Shock Absorption Height Adjusted Weight Adjust Seat<br>From Factory |
|----------------------------------|--------------------------------------------------------------------------------|
| Place of Origin                  | Shaanxi China                                                                  |
| Product Model                    | M801-9                                                                         |
| Scope Of Application             | Universal                                                                      |
| Product Size                     | L570mm*W570mm*H1060-1120mm                                                     |
| Product Material                 | Fabric or PU                                                                   |
| Product Color                    | Black Or Customzied                                                            |
| Backrest Size                    | 480*530mm                                                                      |
| Cushion Size                     | 480*470* 310-370mm                                                             |
| Adjustable Backrest<br>Elevation | 80-120°                                                                        |
| Horizontal adjustment            | Front 105mm and back 120mm                                                     |
| MOQ                              | 1 Set                                                                          |

# Mechanical Shock Absorption Height Adjusted Weight Adjust Seat From **Factory Size Show**

140 meters west of intersection of Sunwu Road and Lane 4, Zhongjie, Weiyang District, Xi 'an, Shaanxi, China