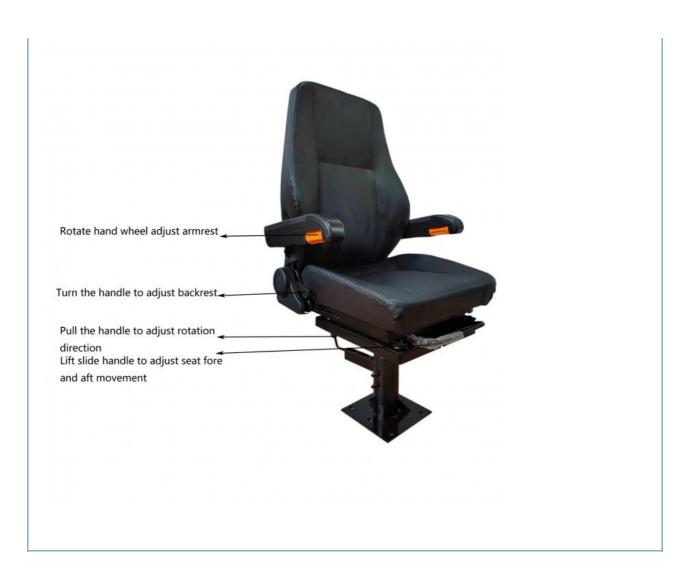

### Factory Supply Swivel 360 Rotating Driver Seats Semi Truck Seats For Railway Technical Parameter

- 1. Cover: thickened pvc composite artificial leather, thickened, fine, comfortable and wear-resistant
- 2. Fabric material: good air permeability, fine workmanship, fine line, comfortable
- 3. Sponge: Cold technology, one-time molding sponge. Not easy to collapse, high resilience.
- 4. Adjustable armrest: Adjust the yellow handwheel, adjustable armrest lock position

## Factory Supply Swivel 360 Rotating Driver Seats Semi Truck Seats For Railway Function Show