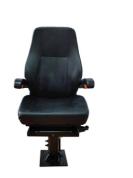

# Factory Supply Swivel 360 Rotating Driver Seats Semi Truck Seats For Railway

#### **Product Specification**

Name: Factory Supply Swivel 360 Rotating Driver
 Sector Supply Swivel 360 Rotating Driver

Seats Semi Truck Seats For Railway

Material: PU/Fabric/leather

Size: 570\*570\*1030-1090 Mm
 Color: Black Or As Your Required