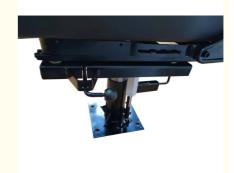

• Product Model: S802-56

Base Mounting Hole

Spacing:

As Your Requried

Highlight: Railway Driver Seats, Semi Truck Driver Seats,

360 Rotating Driver Seats

## Factory Supply Swivel 360 Rotating Driver Seats Semi Truck Seats For Railway Details

| Product Name                   | Factory Supply Swivel 360 Rotating Driver Seats Semi Truck<br>Seats For Railway |
|--------------------------------|---------------------------------------------------------------------------------|
| Place of Origin                | Shaanxi China                                                                   |
| Product Model                  | S802-56                                                                         |
| Product Size                   | 570*570*1030-1090 mm                                                            |
| Product Material               | PU                                                                              |
| Product Color                  | Black                                                                           |
| Backrest size                  | 480*630mm                                                                       |
| Cushion size                   | 480*470*420-490mm                                                               |
| Adjustable Backrest Elevation  | 40-170°                                                                         |
| Height adjustment              | no,can be added                                                                 |
| Horizontal adjustment          | Front 105 back 120mm                                                            |
| Bottom Connecting Hole Spacing | Customized                                                                      |
| Rotation Height                | Customized but min height 150mm                                                 |
| MOQ                            | 1 Set                                                                           |