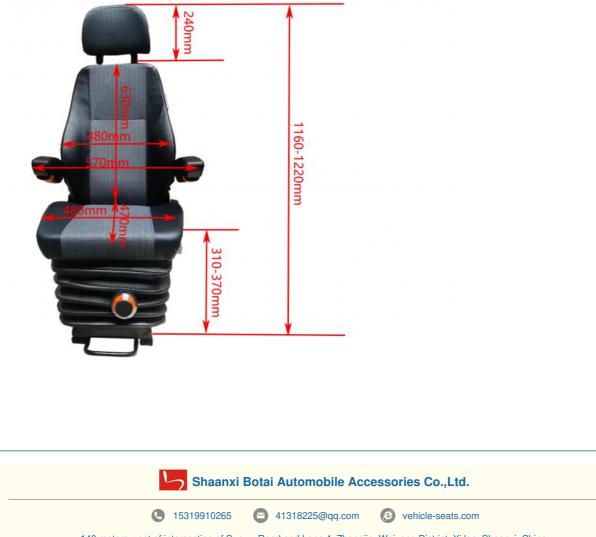

# **Product Specification**

• Name:

Size:

Color:

Material:Highlight:

Backrest Size:

• Product Model:

Mechanical Suspension Driver Seat 480\*630mm L570mm\*W570mm\*H1160-1220mm M801-6 Black Or Customized

### High Quality Marine Captain Seat With Mechanical Suspension Driver Seat Details

| Product Name                     | High Quality Marine Captain Seat With Mechanical Suspension<br>Driver Seat |
|----------------------------------|----------------------------------------------------------------------------|
| Place of Origin                  | Shaanxi China                                                              |
| Product Model                    | M801-6                                                                     |
| Scope Of Application             | Universal                                                                  |
| Product Size                     | L570mm*W570mm*H1160-1220mm                                                 |
| Product Material                 | Fabric+ PU                                                                 |
| Product Color                    | Black Or Customzied                                                        |
| Backrest Size                    | 480*630mm                                                                  |
| Cushion Size                     | 480*470* 310-370mm                                                         |
| Adjustable Backrest<br>Elevation | 80-120°                                                                    |
| Horizontal adjustment            | Front 105mm and back 120mm                                                 |
| MOQ                              | 1 Set                                                                      |

### High Quality Marine Captain Seat With Mechanical Suspension Driver Seat Size Show

140 meters west of intersection of Sunwu Road and Lane 4, Zhongjie, Weiyang District, Xi 'an, Shaanxi, China