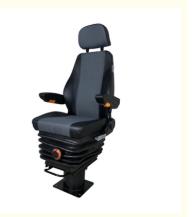

## **Product Specification**

Name: Mechanical Driver Seat Suspension Seats

Swivel 360 Rotating Pilot Seat

Material: PU+Fabric

Size: 570\*570\*1385-1445m
 Color: Black Or As Your Required

• Product Model: M801-7

## Mechanical Driver Seat Suspension Seats Swivel 360 Rotating Pilot **Seat Details**

| Product Name                  | Mechanical Driver Seat Suspension Seats Swivel 360<br>Rotating Pilot Seat |
|-------------------------------|---------------------------------------------------------------------------|
| Place of Origin               | Shaanxi China                                                             |
| Product Model                 | M801-7                                                                    |
| Product Size                  | 570*570*1385-1445mm                                                       |
| Product Material              | PU+Fabric                                                                 |
| Product Color                 | Black                                                                     |
| Backrest size                 | 480*630mm                                                                 |
| Cushion size                  | 480*470 *535-595mm                                                        |
| Adjustable Backrest Elevation | 40-170°                                                                   |
| Horizontal adjustment         | Front 105mm, Rear 120mm                                                   |
| Rotation Height               | 235mm or Custormized                                                      |
| Weight Adjustment             | 40-130 kg                                                                 |