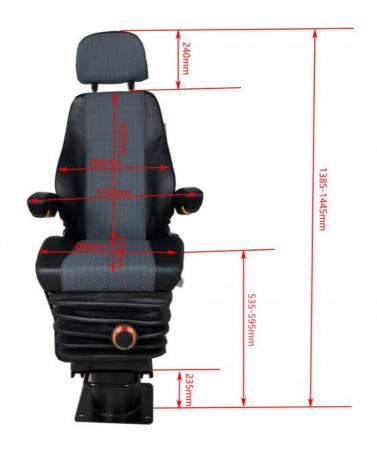

## Mechanical Driver Seat Suspension Seats Swivel 360 Rotating Pilot **Seat Details**

| Product Name                  | Mechanical Driver Seat Suspension Seats Swivel 360<br>Rotating Pilot Seat |
|-------------------------------|---------------------------------------------------------------------------|
| Place of Origin               | Shaanxi China                                                             |
| Product Model                 | M801-7                                                                    |
| Product Size                  | 570*570*1385-1445mm                                                       |
| Product Material              | PU+Fabric                                                                 |
| Product Color                 | Black                                                                     |
| Backrest size                 | 480*630mm                                                                 |
| Cushion size                  | 480*470 *535-595mm                                                        |
| Adjustable Backrest Elevation | 40-170°                                                                   |
| Horizontal adjustment         | Front 105mm, Rear 120mm                                                   |
| Rotation Height               | 235mm or Custormized                                                      |
| Weight Adjustment             | 40-130 kg                                                                 |

## Mechanical Driver Seat Suspension Seats Swivel 360 Rotating Pilot **Seat Size Show**

140 meters west of intersection of Sunwu Road and Lane 4, Zhongjie, Weiyang District, Xi 'an, Shaanxi, China