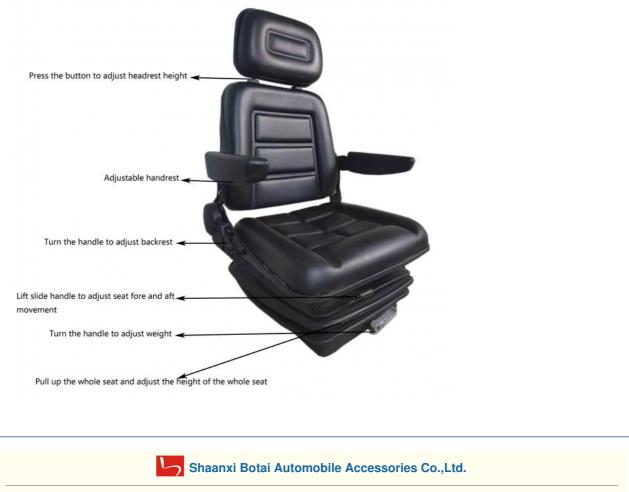

# Universal Suspension Forklift Seat With Adjustable Angle Back For Forklift Tractor Excavator Function Show

C 15319910265 🔄 41318225@qq.com 😥 vehicle-seats.com

140 meters west of intersection of Sunwu Road and Lane 4, Zhongjie, Weiyang District, Xi 'an, Shaanxi, China